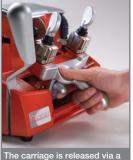

#### Smooth and precise carriage movements

The left hand-side lever ensures precise shifts without play, while the self-lubricating DU® bushes guarantee smooth carriage movements.

The carriage is released by means of a button below the ergonomic front lever. In the Rekord S version of the machine pushing this button starts the cutter motor.