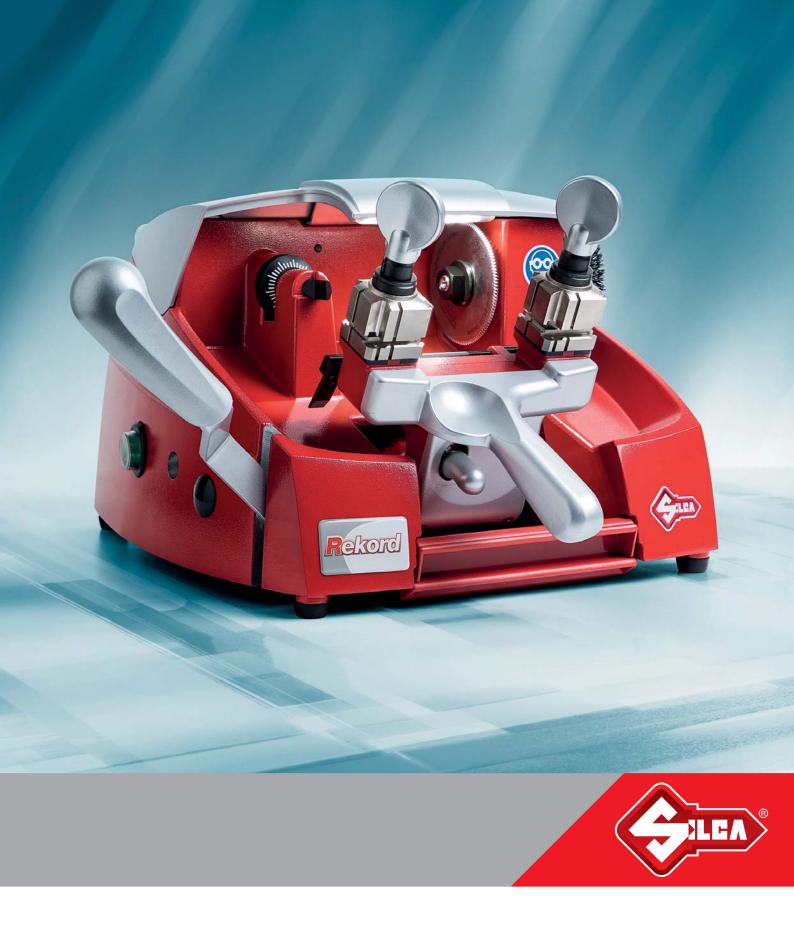

# Rekord

# The mechanical key machine for flat and cruciform keys

Rekord is the mechanical key cutting machine for flat cylinder and vehicle keys and cruciform keys.

It features smooth and precise carriage movements, four-sided rotating clamps with ergonomic handles, mechanical tracer point with micrometric adjustment, and wide tool compartments for making your daily work more practical and comfortable.

#### Rekord

Rekord is the mechanical key cutting machine for flat cylinder and vehicle keys and cruciform keys.

Rekord has been designed and manufactured in conformity with CE mark European standards.

#### Smooth and precise carriage movements

The left hand-side lever ensures precise shifts without play, while the self-lubricating DU® bushes guarantee smooth carriage movements.

The carriage is released by means of a button below the ergonomic front lever. In the Rekord S version of the machine pushing this button starts the cutter motor.

#### Four-sided clamps

The sintered four-sided clamps feature anatomic handles with a ball bearing system for perfectly fixing the key without damaging the clamp.

#### **Easy calibration**

Rekord is equipped with a mechanical tracer point with micrometric adjustment ring nut for an easy calibration and quality cutting results.

# **Perfect illumination**

Rekord has a led light over the cutter for a clear illumination of the working area.

#### **Optimized structure** for a clean working area

The sloping structure of the machine ensures an effective disposal of metal chippings, which are collected in the removable swarf tray.