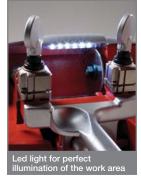

# **Perfect illumination**

Rekord has a led light over the cutter for a clear illumination of the working area.