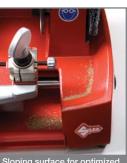

#### **Optimized structure** for a clean working area

The sloping structure of the machine ensures an effective disposal of metal chippings, which are collected in the removable swarf tray.