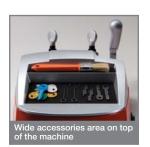

#### Comfortable and efficient work station

A wide accessories area equipped with an anti-slip mat on the upper part of the machine makes it easy to get the tools used most frequently, such as

bars, stops and brushes. Below the machine body there is a practical moulded storage compartment for stocking other accessories.