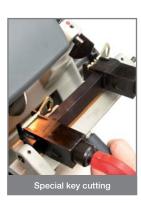

#### Your first Silca key cutting machine

With Duo Plus Silca introduces an innovative concept of key cutting machines: its double carriage allows for cutting flat cylinder and vehicle keys, cruciform, bit and double bit and mail box keys. The specially designed clamp for bit and double bit keys is used also for cutting special keys such as Abus® and Abloy® type keys without the need for accessories.

#### **Duo Plus**

Mechanical key cutting machine for: - flat cylinder and vehicle keys and cruciform keys (left-hand carriage); - bit and double bit, mail box and special keys such as Abus® and

Abloy® keys (right-hand carriage).

#### **Optimized clamps** mean flexibility of use

The four-sided clamps allow virtually all flat keys present on the market to be cut. The two/three sided revolving clamps for bit and double bit keys has a special blocking system for Abus® and Abloy® type keys.