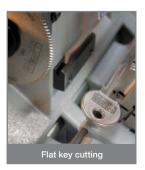

#### Your first Silca key cutting machine

With Duo Plus Silca introduces an innovative concept of key cutting machines: its double carriage allows for cutting flat cylinder and vehicle keys, cruciform, bit and double bit and mail box keys. The specially designed clamp for bit and double bit keys is used also for cutting special keys such as Abus® and Abloy® type keys without the need for accessories.

#### **Duo Plus**

Mechanical key cutting machine for: - flat cylinder and vehicle keys and cruciform keys (left-hand carriage); - bit and double bit, mail box and special keys such as Abus® and

Abloy® keys (right-hand carriage).

#### **Optimized clamps** mean flexibility of use

The four-sided clamps allow virtually all flat keys present on the market to be cut. The two/three sided revolving clamps for bit and double bit keys has a special blocking system for Abus® and Abloy® type keys.