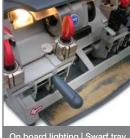

#### Comfortable work space

The machine is equipped with on board lighting, a spacious tool area on top, and a pull-out swarf tray for the collection of chippings below the machine body.

#### Safe for the user

The on-off switch features a safety cut-out for user protection. The machine needs to be

On board lighting | Swarf tray

manually re-started after a power interruption.

e exclusive property of authorized manufacturers of hoks and users. Said trade-marks or trade is who use Size potocias. A will information and illustrations in this document are I or guidance o to stown by the organization of the size of the size