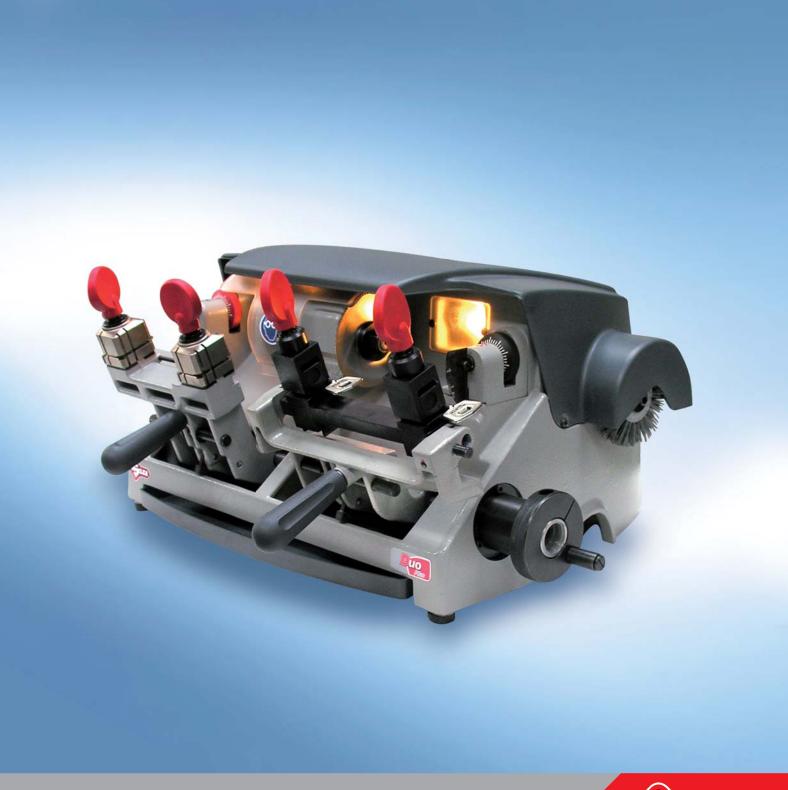

#### Your first Silca key cutting machine

With Duo Plus Silca introduces an innovative concept of key cutting machines: its double carriage allows for cutting flat cylinder and vehicle keys, cruciform, bit and double bit and mail box keys. The specially designed clamp for bit and double bit keys is used also for cutting special keys such as Abus® and Abloy® type keys without the need for accessories.

#### **Duo Plus**

Mechanical key cutting machine for: - flat cylinder and vehicle keys and cruciform keys (left-hand carriage); - bit and double bit, mail box and special keys such as Abus® and

Abloy® keys (right-hand carriage).

#### **Smooth carriage** movements

The machine features an innovative release system to allow working with a free-moving or regulated carriage. The special tilting mechanism provided by the combination of a dedicated shaft and carriage movement ensures excellent flares on bit and double bit keys.

#### **Optimized clamps** mean flexibility of use

The four-sided clamps allow virtually all flat keys present on the market to be cut. The two/three sided revolving clamps for bit and double bit keys has a special blocking system for Abus® and Abloy® type keys.

#### Calibration

Duo Plus is equipped with tracer point adjustment rings for fast, precise calibration.

#### Comfortable work space

The machine is equipped with on board lighting, a spacious tool area on top, and a pull-out swarf tray for the collection of chippings below the machine body.

#### **Cut keys finished** perfectly

The de-burring brush is housed behind the protective shield.

#### **Space-saving solution**

Duo Plus is lightweight, compact and easy to transport.

Abus® and Ablov® are registered trademarks.