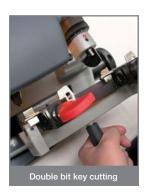

#### Your first Silca key cutting machine

With Duo Plus Silca introduces an innovative concept of key cutting machines: its double carriage allows for cutting flat cylinder and vehicle keys, cruciform, bit and double bit and mail box keys. The specially designed clamp for bit and double bit keys is used also for cutting special keys such as Abus® and Abloy® type keys without the need for accessories.

#### **Duo Plus**

Mechanical key cutting machine for: - flat cylinder and vehicle keys and cruciform keys (left-hand carriage); - bit and double bit, mail box and special keys such as Abus® and

Abloy® keys (right-hand carriage).

#### **Optimized clamps** mean flexibility of use

The four-sided clamps allow virtually all flat keys present on the market to be cut. The two/three sided revolving clamps for bit and double bit keys has a special blocking system for Abus® and Abloy® type keys.